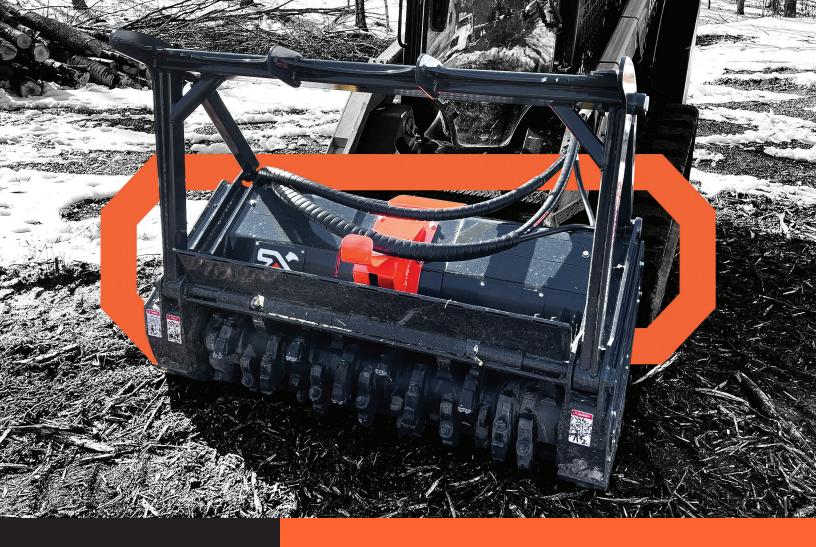

## SOLID DRUM MULCHER

**HD SERIES** 

Introducing Shearex's HD solid drum mulcher, the new benchmark for mulching in rough terrain. Ideal for operation in loam, clay and rocky soils, you can easily push through dense vegetation and mulch up to 8-inch diameter trees.

With double carbide teeth and Hardox® liner & skid shoes, the HD Solid Drum provides increased efficiency and durability. Take your land clearing capabilities to the next level with the unmatched performance of Shearex's solid drum mulcher.

The HD series mulcher is comprised of double carbide tools and high resistance carbide teeth on both ends for optimal durability and performance. Cutting edge counter blades provide maximum mulching efficiency and quality. Bolt-on inner blades for easy maintenance and optimized uptime.