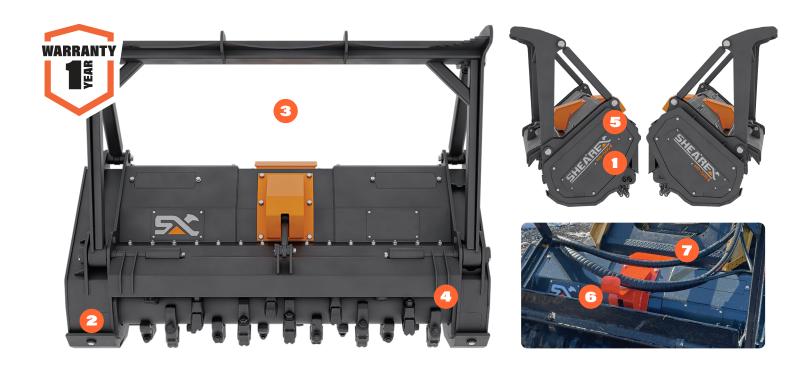

- 1 Poly-Chain® Carbon transmission belt.
- 2 Liner and skid shoes made of Hardox® for ultimate wear resistance.
- 3 High visibility.
- 4 Fastest Rotor Recovery.
- 5 Closer center of gravity for better handling.
- 6 Unique hose guard to avoid getting tangled in branches.
- 7 Heavy duty spirale hydraulic hose protectors.