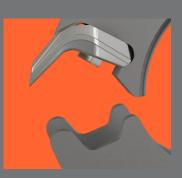

#### PROTECTION SYSTEM CONVEX DX<sup>™</sup>

The protection system is made out of four types of fins that limit the amount of material cut with each pass and concentrates smaller material toward the center of the blades.