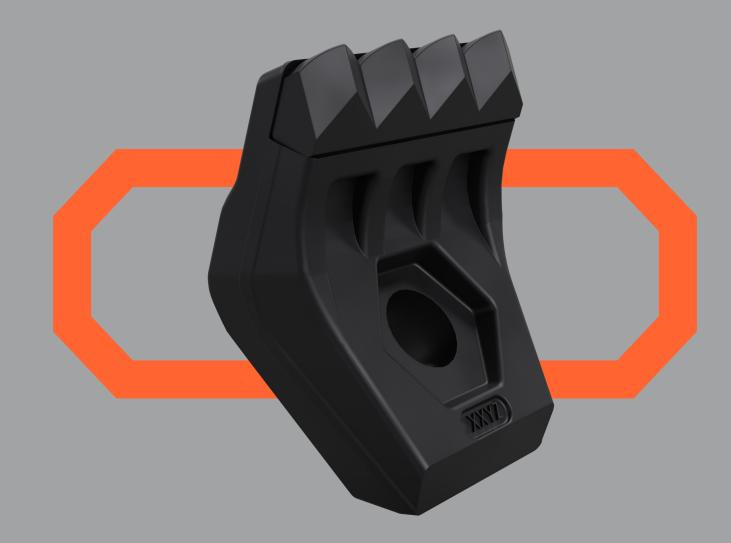

The Convex DX<sup>™</sup> Protection System concentrate the smaller material toward the center of the blades, which optimises the power of your machine. Work smarter and not harder with the Shearex mulcher carbide teeth. Made in Canada

#### PROTECTION SYSTEM CONVEX DX<sup>™</sup>

The protection system is made out of four types of fins that limit the amount of material cut with each pass and concentrates smaller material toward the center of the blades.

#### **BLADE ANGLE OPTIMISED** FOR A PERFECT CUT

Our blade mount design provides greater durability and cutting power. The rotor maintains its power throughtout the tooth life.