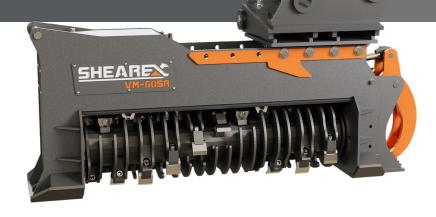

# CARBIDE TEETH

Shearex carbide blades are available for all of your land clearing operations in soil with stones. Choose these teeth for land clearing operations, where asphalt parts can be found, or in fields where the ground could be more rocky. These hammers provide ground breaking durability to your equipment.

The Convex DX<sup>™</sup> Protection System concentrate the smaller material toward the center of the blades, which optimises the power of your machine. Work smarter and not harder with the Shearex mulcher carbide teeth. Made in Canada

## **CARBIDE TEETH** HM & VM SERIES

#### PROTECTION SYSTEM CONVEX DX<sup>™</sup>

The protection system is made out of four types of fins that limit the amount of material cut with each pass and concentrates smaller material toward the center of the blades.